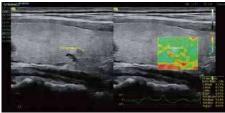

#### **Needle Enhancement**

Allow a straightforward needle approach with enhanced needle visualization to target and improve accuracy for needle procedures.