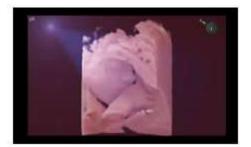

#### Light Lab

A new 3D rendering technology that allows user to customise the positionand direction of the virtual light sources, which displays the internal structure details more clearly and enhances the three dimensional perception