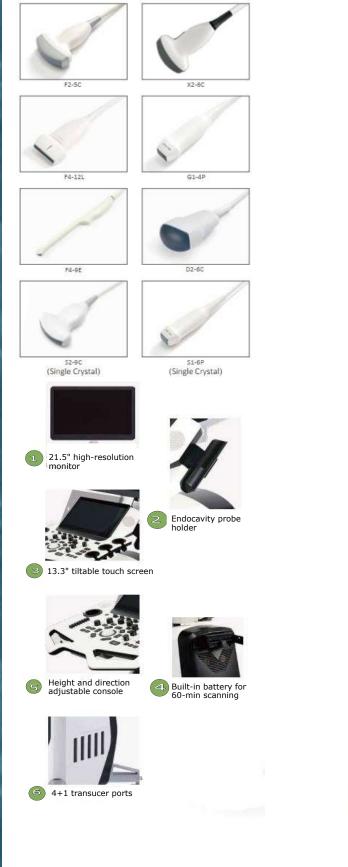

### **Cutting-edge**

Transducer Technology

XCen technology with wider bandwidth for optimum scanning solution PureWave Single Crystal transducer offers better penetration and higher resolution

Supports up to 23MHz high resolution capability