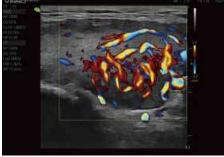

#### VFlow

A directional technology, help to detect low velocity blood flow.it enables accurate diagnosis when the blood flow examination is especially difficult

#### **VLuminous Flow**

An innovative technology which enhances blood flow visualization by displaying <sup>3</sup>D impression of Color/Power flow imaging.