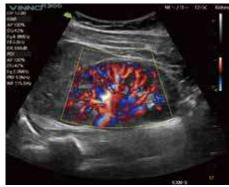

#### VFlow

A directional technology, help to detect low velocity blood flow.it enables accurate diagnosis when the blood flow examination is especially difficult

#### **VLuminous Flow**

An innovative technology which enhances blood flow visualization by displaying <sup>3</sup>D impression of Color/Power flow imaging.