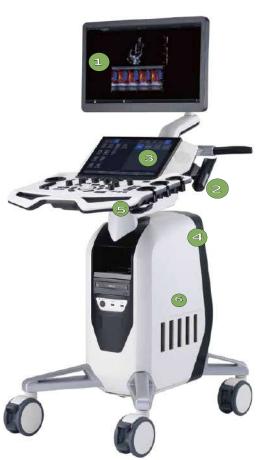

#### DESIGNED FOR HIGH EXPECTATIONS

Powered by VLucid+ platform, brand-new **ES-R300** delivers high efficiency with precision imaging to meet various clinical needs