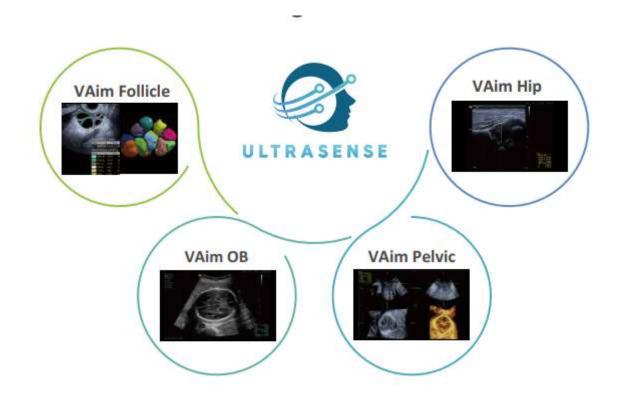

ualization to target and improve accuracy for needle procedures.

















#### Light Lab

A new 3D rendering technology that allows user to customise the positionand direction of the virtual light sources, which displays the internal structure details more clearly and enhances the three dimensional perception

#### Color 3D

Color3D applies advanced acquisition and rendering technology to provide improved visualization and structure expression helps users better understand natural hemodynamics of vascular networks, like umbilical cord and fetal heart



#### **VAid Breast**

Intelligent Evaluation and Staging of Breast Diseases Automatic breast screening and lesion detection in real-time or stored images, along with the smart BI-RADS analysis, effectively improves quality control



### **Cutting-edge**

Transducer Technology

XCen technology with wider bandwidth for optimum scanning solution PureWave Single Crystal transducer offers better penetration and higher resolution

Supports up to 23MHz high resolution capability







ESSE3 srl, Via Garibaldi 30 14022 Castelnuovo D.B. (AT) Tel +39 011 99 27 706 Fax +39 011 99 27 506 e-mail: danielec@esse3-medical.com e g g e 3 web:www.esse3-medical.com